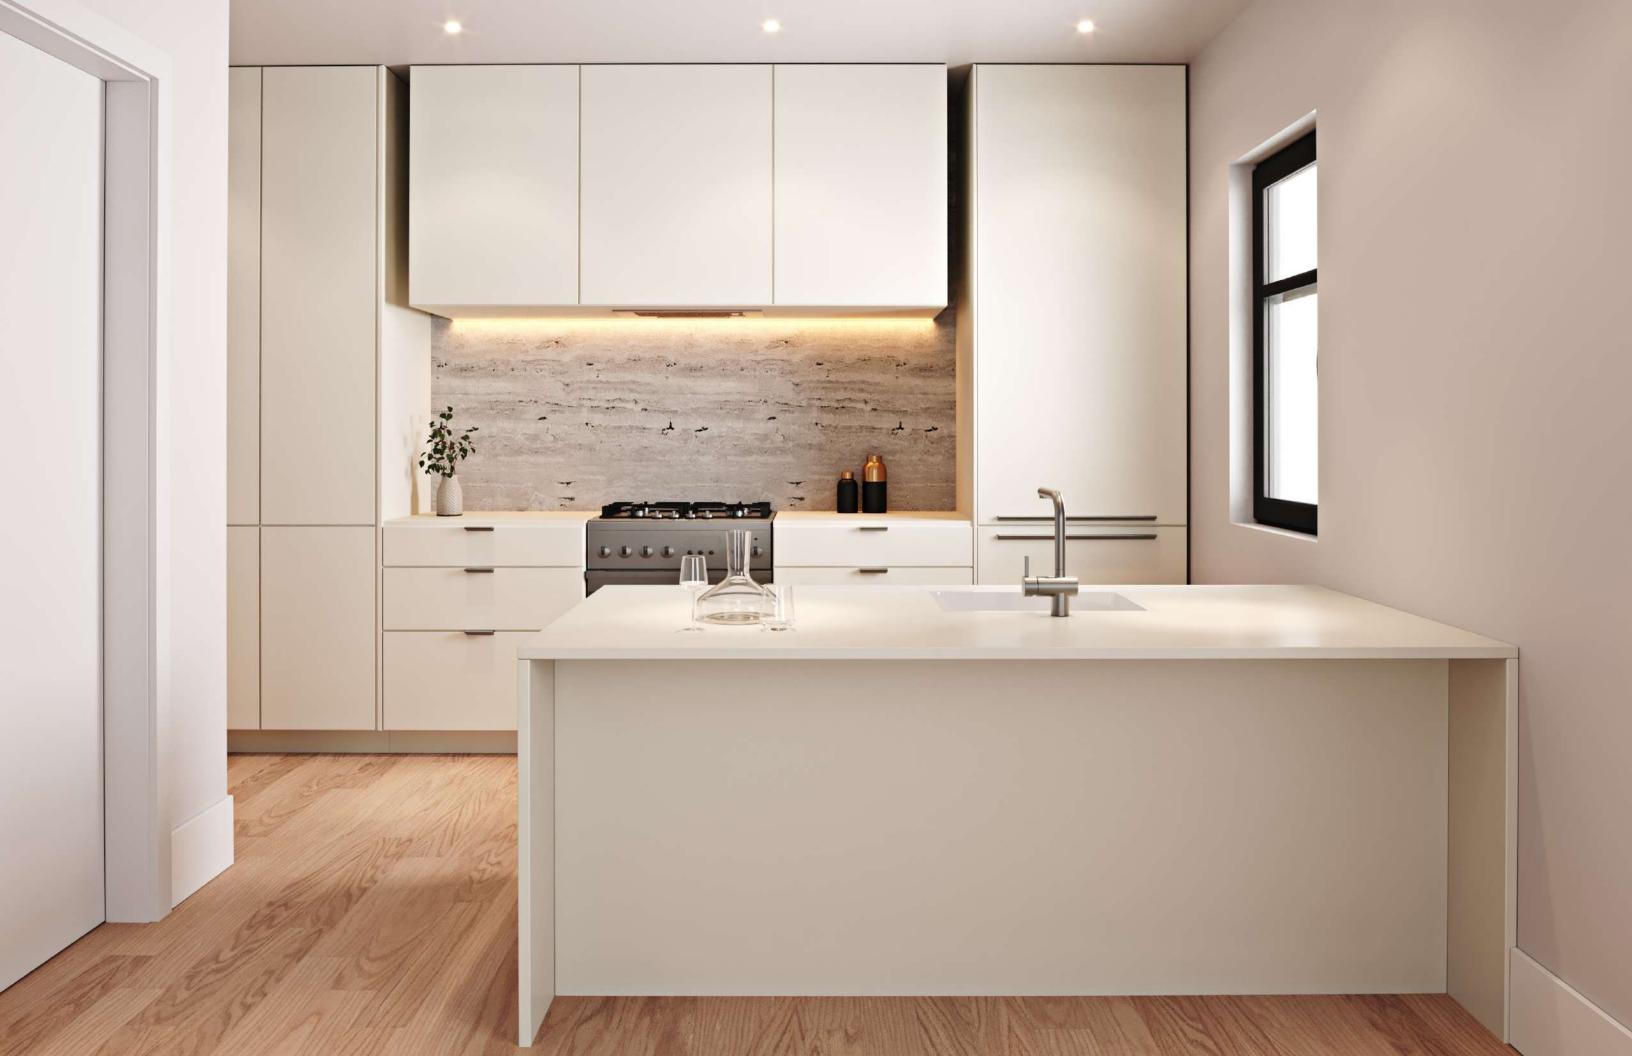

## Interiors By Untitled Design Agency

Designed by award-winning design consultancy Untitled Design Agency, intentionally selected finishes and luxurious features instil a sense of calmness and serenity, allowing you to go through your daily routines feeling refreshed and revitalized.

#### FEATURES & FINISHES

Units feature over 1250 square feet of luxurious living on 2-levels with three bedrooms, perfect for family living.

- This well thought out floor plan features an open concept kitchen, living, and dining area.
- The kitchen has a beautiful Corian® quartz island, fisher & paykel range, fridge, dishwasher, and features air conditioning throughout the unit.
- Brushed Oak engineered hardwood flooring and radiant in-floor heating throughout.
- Ample windows and skylights allowing natural light into the space.
- Added bonus is a full size detached garage for your car, bikes, or storage.