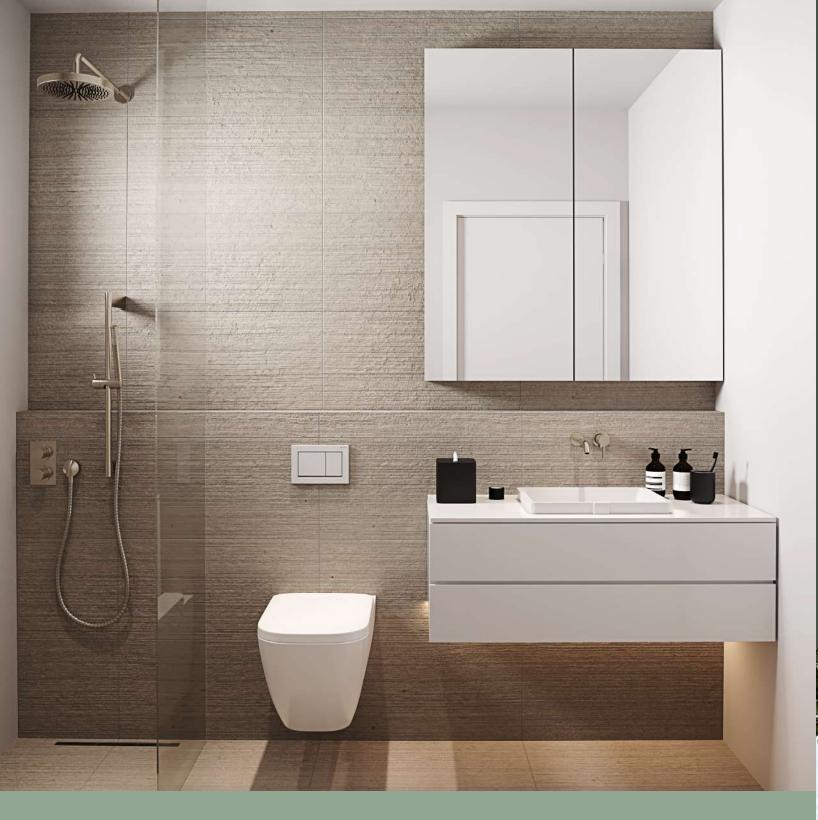

## Interiors By Untitled Design Agency

Designed by award-winning design consultancy Untitled Design Agency, intentionally selected finishes and luxurious features instil a sense of calmness and serenity, allowing you to go through your daily routines feeling refreshed and revitalized.

#### FEATURES & FINISHES

Units feature over 1250 square feet of luxurious living on 2-levels with three bedrooms, perfect for family living.

- This well thought out floor plan features an open concept kitchen, living, and dining area.
- The kitchen has a beautiful Corian® quartz island, fisher & paykel range, fridge, dishwasher, and features air conditioning throughout the unit.
- Brushed Oak engineered hardwood flooring and radiant in-floor heating throughout.
- Ample windows and skylights allowing natural light into the space.
- Added bonus is a full size detached garage for your car, bikes, or storage.

- Additional perks include include radiant in-floor heating, a high efficiency boiler, rollers blinds, indulgent frameless showers, deep soaker tubs, full alarm system, private outdoor space, professional landscaping, & built in sprinklers.
- Plenty of storage in your almost 400 square feet of heated/insulated 4 foot crawl space, secured and dedicated bicycle storage, EV car charging capabilities and air conditioning.
- Covered by full 2-5-10 Home Warranty through Aviva Home Warranty, a division of National Home Warranty