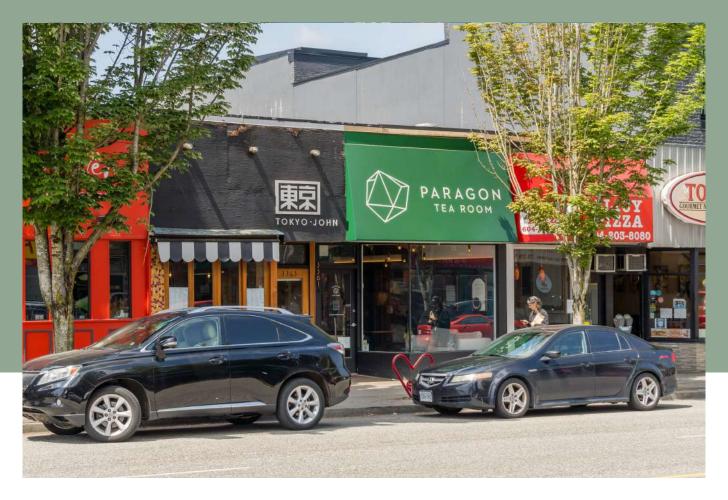

#### Restaurants & Cafes

- Shiro Japanese
- Indian Roti Kitchen
- Anh and Chi
- Rain or Shine Ice Cream
- 49th Parallel Cafe