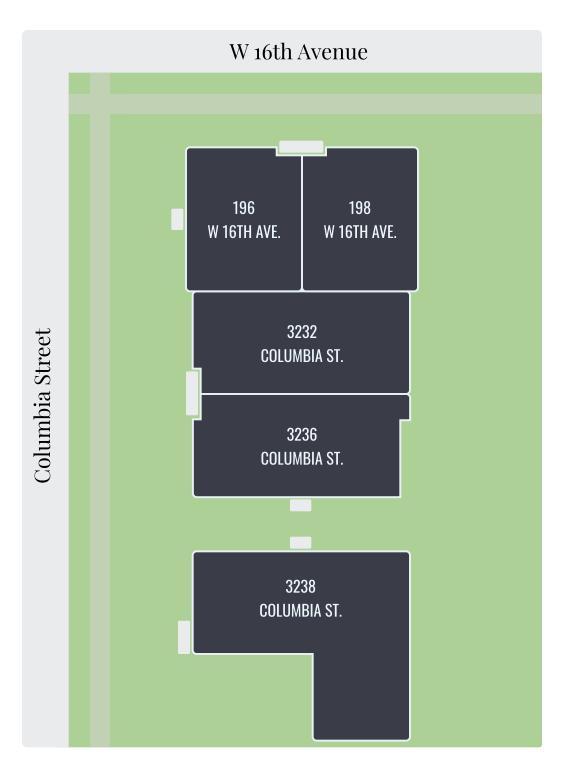

#### SITE PLAN

The unique and thoughtful layout of each of the 5 homes at the Columbia Residences fosters a sense of community while ensuring privacy for each unit.

N N